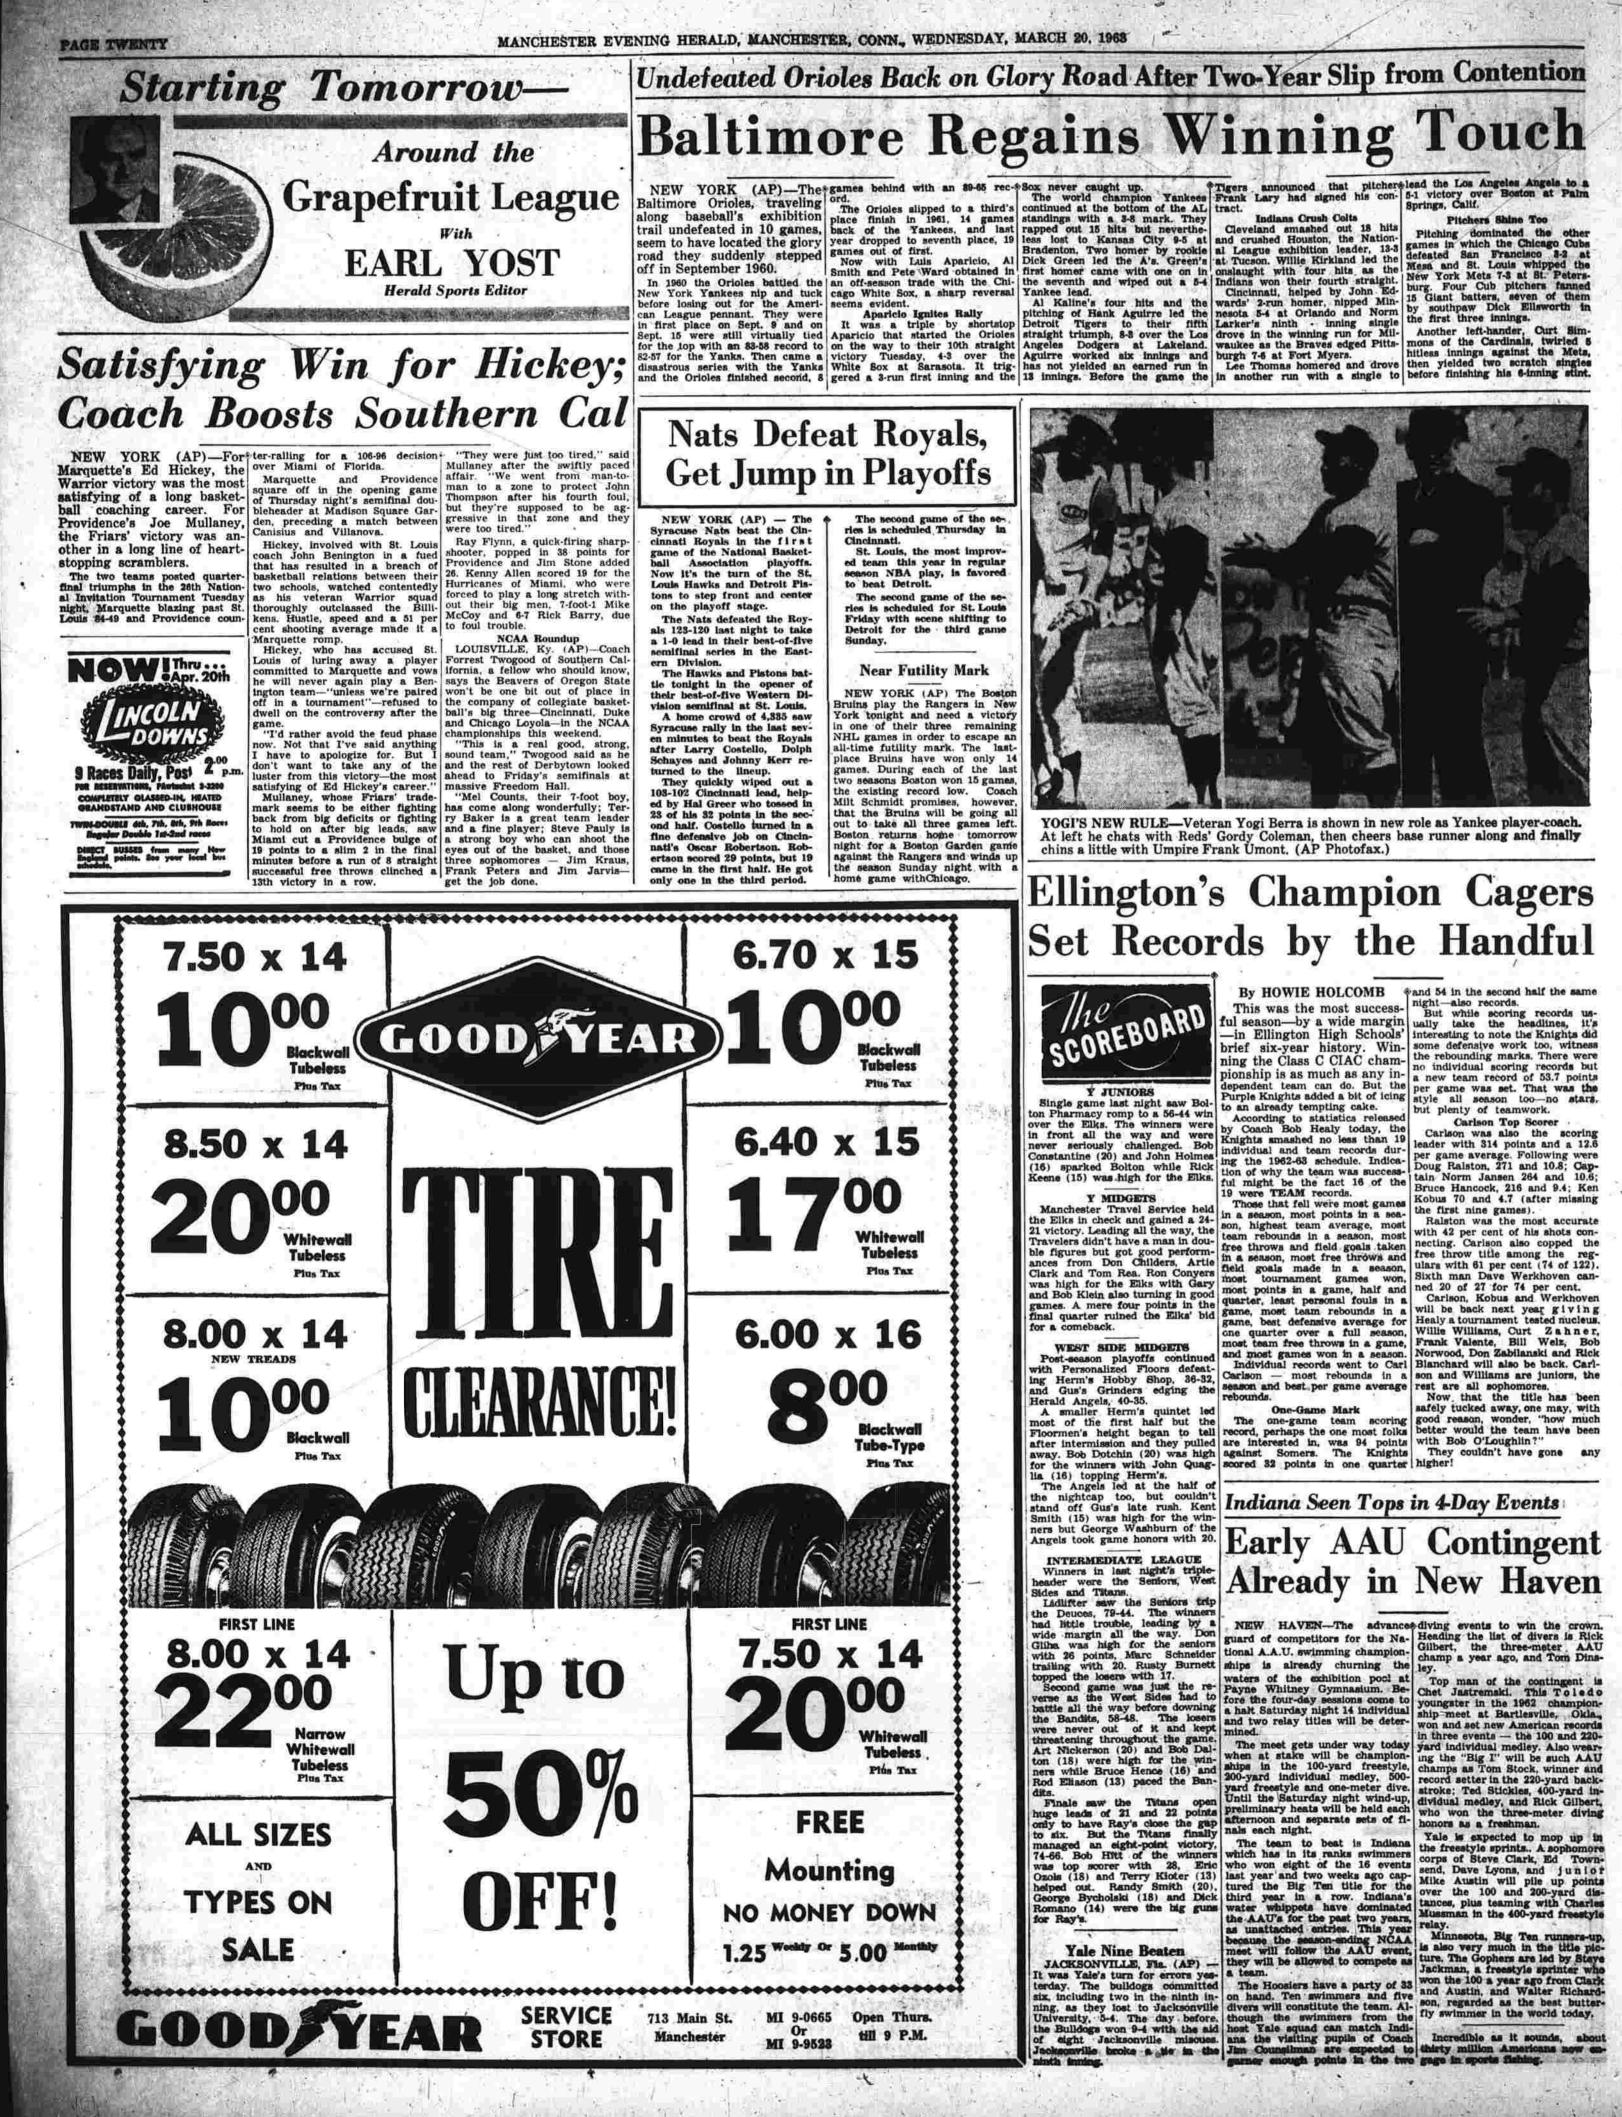

THE SOUTHERN NEW ENGLAND TELEPHONE COMPANY

About three inches of snow cloaked the ground during the night, bringing out the town plows but causing little trouble to any of the public utilities. Ernest Tureck, superintendent of highways, said that 13 town-owned trucks and the town grader went out about 7 About three increas or show cloaked the ground du public utilities. Ernest Tureck, superintendent of this morning, were encountering no unusual probl rental equipment had to be called in and Tureck (Herald photo by Saternis.)