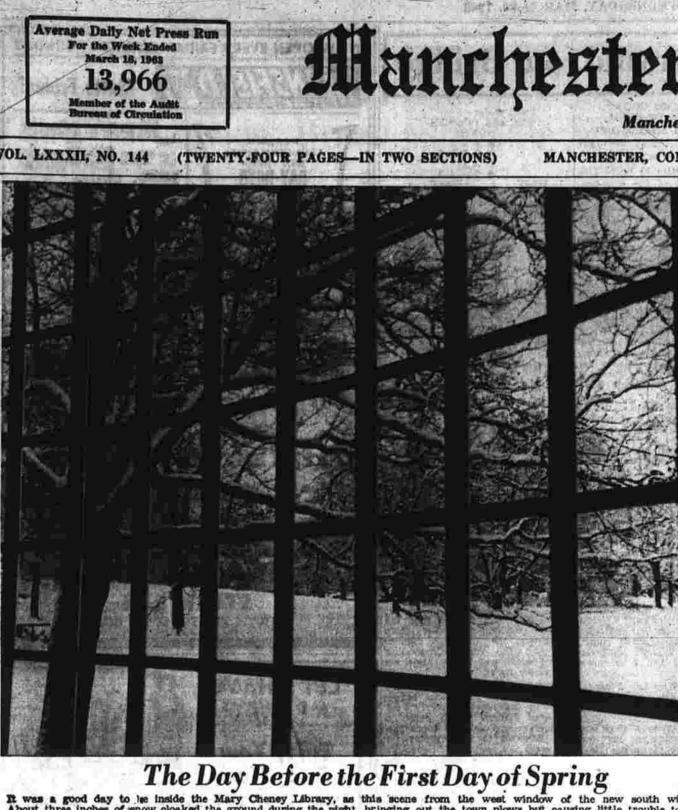

THE SOUTHERN NEW ENGLAND TELEPHONE COMPANY

About three inches of snow cloaked the ground during the night, bringing out the town plows but causing little trouble to any of the public utilities. Ernest Tureck, superintendent of highways, said that 13 town-owned trucks and the town grader went out about 7 About three increas or show cloaked the ground du public utilities. Ernest Tureck, superintendent of this morning, were encountering no unusual probl rental equipment had to be called in and Tureck (Herald photo by Saternis.)